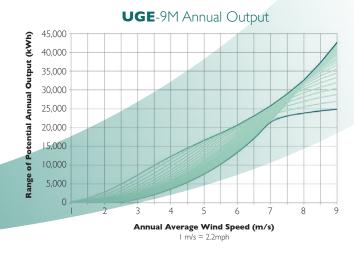

### Performance

| Energy Output       | _14,500 kWh/yr (at 5.5 m/s) |
|---------------------|-----------------------------|
| Cut-In Wind Speed   | _3.5 m/s (7.8 mph)          |
| Cut-Out Wind Speed  | _30 m/s (67 mph)            |
| Rated RPM           | _55 RPM                     |
| Survival Wind Speed | _50 m/s (110 mph)           |